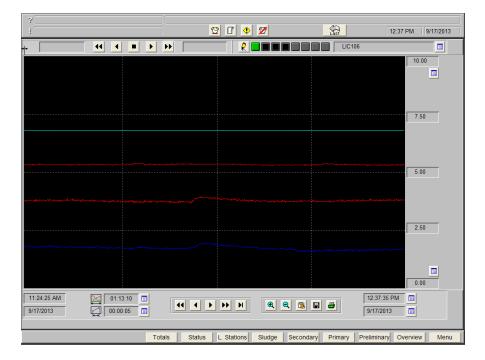

### Technologies

INDIANA MICHIGAN OHIO

Trending popup that details data for the specifically selected area.