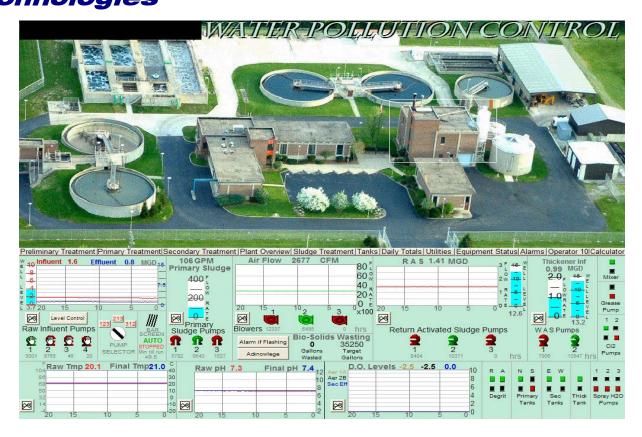

## Below are some examples of full screens and popups that was developed for the application:

This is the main navigation, control and monitoring screen.

Rev A