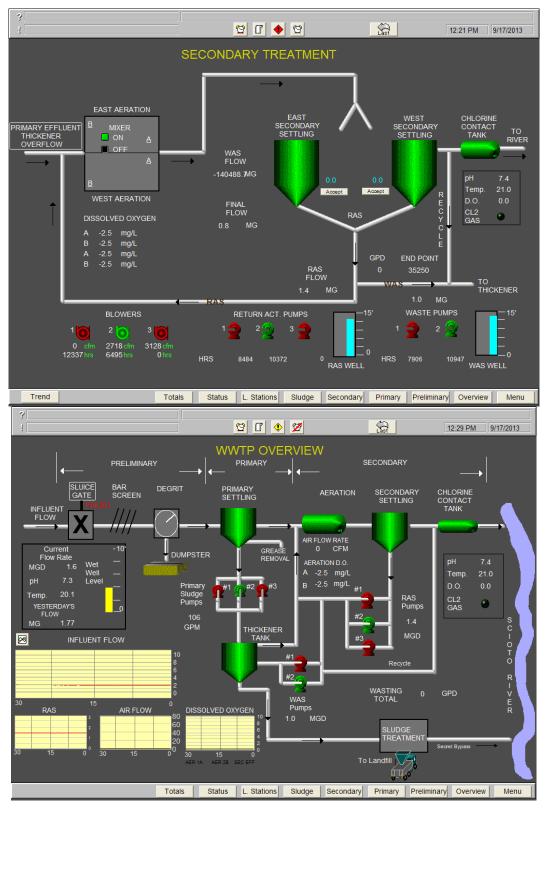

IO control platform. OTI's solution was to implement a Wonderware SCADA system supported with an Allen Bradley ControlLogix PLC. The upgrade included the control and monitoring of pumps, motors, blowers, rakes, mixers, mechanical gates and various measuring devices. In addition to the replacement of the existing control system, OTI implemented improvements to the system that includes ultrasonic level and flow sensors, historization of data, powerful trending displays, SCADA user security levels and a WIN911 call out system.

## Below are some examples of full screens and popups that was developed for the application:

This is the main navigation, control and monitoring screen.

Rev A

# **Outbound** Technologies



Area control and monitoring screens.



# **Outbound**

### Technologies



INDIANA MICHIGAN OHIO



Trending popup that details data for the specifically selected area.



#### **Summary:**

While maintaining industry and city government standards OTI implemented a system that controls and monitors the entire system to lessen the burden on operators, increase efficiency and increase situational awareness of the processes.



| i comologica            |                       |                            |
|-------------------------|-----------------------|----------------------------|
| James Brown             | Houston Lay           | Noel Enneking              |
| jbrown@outboundtech.com | hlay@outboundtech.com | nenneking@outboundtech.com |
| 513-502-1063            | 513-240-5868          | 513-535-8587               |